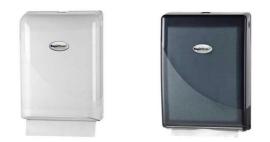

## DATE: Sept 2015 PRODUCT CODE: 077535 DATE IMPLEMENTED: Oct 2015

| Sheets Per Pack       | 150 sheets                             |
|-----------------------|----------------------------------------|
| Packs Per Case        | 25 packs                               |
| Sheets Per Case       | 4000 sheets                            |
| Cases Per Pallet      | 40 cases                               |
| Size (Width x Length) | 23.5cm x 21cm                          |
| Dispensing Systems    | Standard Slimline Hand Towel Dispenser |
|                       | (White: 33042 & Black: 33052)          |