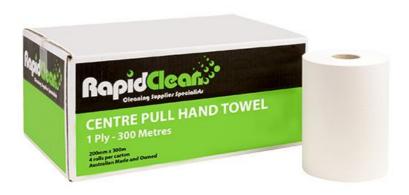

## **Product Specification Sheet RapidClean Centre Pull Towel**

**DATE:** July /2014

PRODUCT CODE: 077520

**DATE TO BE IMPLEMENTED: In Stock** 

| Meters Per Roll       | 300m                   |
|-----------------------|------------------------|
| Rolls Per Case        | 6 rolls                |
| Meters Per Case       | 1800m                  |
| Cases Per Pallet      | 48 cases               |
| Size (Width x Length) | 200mm x 300m           |
| Dispensing Systems    | Standard CPT Dispenser |

**Product Description:** The RapidClean 300m Centre Pull Towel is ideal for use in high consumption areas where light spills and general wiping is expected. Through coupling flexible dispending with high strength and fast absorbing paper, users are able to take as much or as little paper as required to perform a variety of tasks. Centre-feed dispensing makes roll changes quick and easy. Designed to fit all Centre Pull Towel dispensers on the market.