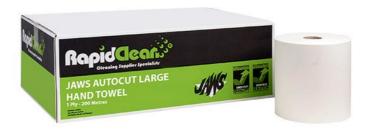

## **Product Specification Sheet RapidClean 200m Autocut Hand Towel**

PRODUCT CODE: 077513

| Meters Per Roll       | 200m                   |
|-----------------------|------------------------|
| Rolls Per Case        | 6 rolls                |
| Meters Per Case       | 1200m                  |
| Cases Per Pallet      | 48 cases               |
| Size (Width x Length) | 200mm x 200m           |
| Dispensing Systems    | Jaws Autocut Dispenser |

**Product Description:** Designed exclusively to suit the Jaws Autocut Dispenser, The RapidClean 200m Hand Towel is a market leader in both performance and innovation. Through single, flat-sheet dispensing, the RapidClean 200m hand towel is able to reduce paper costs by over 30% and eliminate cross contamination (as the paper you touch is the paper you use). By providing more wipes per roll, and a higher quality hand towel, fewer roll changes and less maintenance is required. This product is ideal for all high-traffic areas.