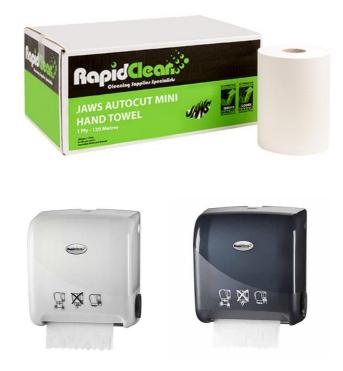

## Product Specification Sheet RapidClean 120m Mini Autocut Hand Towel

**Product Description:** Designed exclusively to suit the Jaws Mini Autocut Dispenser, The RapidClean 120m Hand Towel offers high wet strength and high performance. Similar to the RapidClean 200m Hand Towel; the RapidClean 120m Mini Autocut greatly reduces paper costs through single sheet dispensing. Ideal for low/medium-traffic areas.