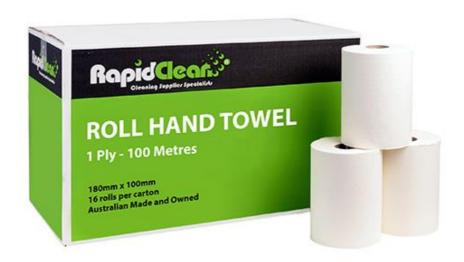

## **Product Specification Sheet RapidClean 100m Roll Towel**

**DATE:** Aug/2014

PRODUCT CODE: 0 77510 DATE IMPLEMENTED: In Stock

| Meters Per Roll       | 100m                          |
|-----------------------|-------------------------------|
| Rolls Per Case        | 16 rolls                      |
| Meters Per Case       | 1600m                         |
| Cases Per Pallet      | 40 cases                      |
| Size (Width x Length) | 180mm x 100m                  |
| Dispensing Systems    | Standard Roll Towel Dispenser |

**Product Description:** The RapidClean 100m Roll Towel is a widely used product designed for use in areas where bulk wiping is required. By giving users an additional 20% of paper per roll (compared to the a standard 80m roll), the RapidClean 100m Roll Towel is able to ensure fewer roll changes are required. Through utilizing superior quality paper compared to most other standard roll towels on the market, RapidClean 100m Roll Towel is able to ensure that less paper is used to perform any given task, whether it be wiping down a bench or drying ones hands. Designed to fit all Roll Towel dispensers on the market.