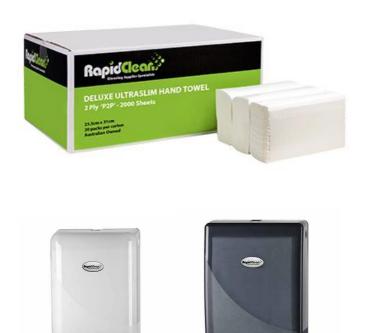

## Product Specification Sheet RapidClean P2P Ultraslim Interleaved Towel

**DATE:** August/2015 **PRODUCT CODE:** 077095

**DATE IMPLEMENTED:** Aug 2015

| Sheets Per Pack       | 100 sheets                                                   |
|-----------------------|--------------------------------------------------------------|
| Packs Per Case        | 20 packs                                                     |
| Sheets Per Case       | 2000 sheets                                                  |
| Cases Per Pallet      | 64 cases                                                     |
| Size (Width x Length) | 23.5cm x 31.25cm                                             |
| Dispensing Systems    | Ultraslim Hand Towel Dispenser (Black: 33052 & White: 33042) |

**Product Description:** RapidClean P2P Ultraslim Interleaved Towel is engineered using new innovative 'point to point' (P2P) technology that enables us to bind two plies of towel together and create a series of small air pockets within each sheet. These small air pockets allow the towel to absorb at phenomenal rates whilst offering superior softness to most towels on the market.

This premium quality towel is perfectly suited for upscale environments and ideal for light duty wiper applications. By coupling the absorbency of P2P with a hygienic single-sheet dispensing system, RapidClean P2P Ultraslim is able to guarantee less paper usage and thus significantly reduce costs. Designed to fit all ultraslim dispensers on the market.