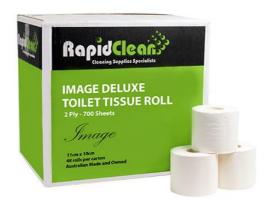

## Product Specification Sheet RapidClean 2ply 700 sheets Individual Wrap Deluxe Toilet Rolls

**Product Description:** Manufactured in Australia, RapidClean individually wrapped 700 sheet deluxe toilet rolls deliver premium quality and softness in the form of a conventional toilet roll. Individually wrapped for improved hygiene. Perfectly suited for commercial office buildings and the hospitality industry.